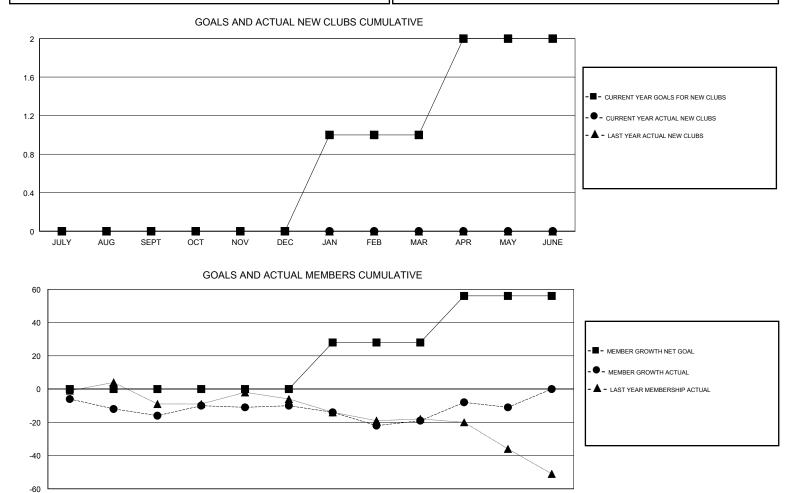

### GMT CA

| Clubs<br>RESULTS FOR 2018-2019 |   |   |   | Members<br>RESULTS FOR 2018-2019 |    |    |    |
|--------------------------------|---|---|---|----------------------------------|----|----|----|
|                                |   |   |   |                                  |    |    |    |
| JULY/AUG/SEPT                  | 0 | 0 | 0 | JULY/AUG/SEPT                    | 0  | 38 | 47 |
| OCT/NOV/DEC                    | 0 | 0 | 0 | OCT/NOV/DEC                      | 0  | 41 | 31 |
| JAN/FEB/MAR                    | 1 | 0 | 0 | JAN/FEB/MAR                      | 28 | 52 | 58 |
| APR/MAY/JUNE                   | 1 | 0 | 0 | APR/MAY/JUNE                     | 28 | 37 | 27 |

JULY AUG SEPT OCT NOV DEC JAN FEB MAR APR MAY JUNE

| 47 CLUBS OF 66 ADDED 1 OR MORE<br>NEW MEMBERS | GENDER DISTRIBUTION     MALE   1,212 (72.23%)     FEMALE   466 (27.77%) |                                                                                                                                                                           |
|-----------------------------------------------|-------------------------------------------------------------------------|---------------------------------------------------------------------------------------------------------------------------------------------------------------------------|
|                                               | Women Percentage Fiscal Year Goal: 40%                                  |                                                                                                                                                                           |
|                                               | TOTAL FAMILY UNIT MEMBERS                                               |                                                                                                                                                                           |
| MEMBERSHIP DATA                               |                                                                         |                                                                                                                                                                           |
|                                               | FAMILY MEMBERS PAYING HALF<br>DUES                                      |                                                                                                                                                                           |
|                                               |                                                                         |                                                                                                                                                                           |
|                                               | NEW MEMBERS                                                             | NEW MEMBERS MALE 1,212 (72.23%)   FEMALE 466 (27.77%)   Women Percentage Fiscal Year Goal: 40%   CLICK HERE FOR CUMULATIVE   MEMBERSHIP DATA   FAMILY MEMBERS PAYING HALF |